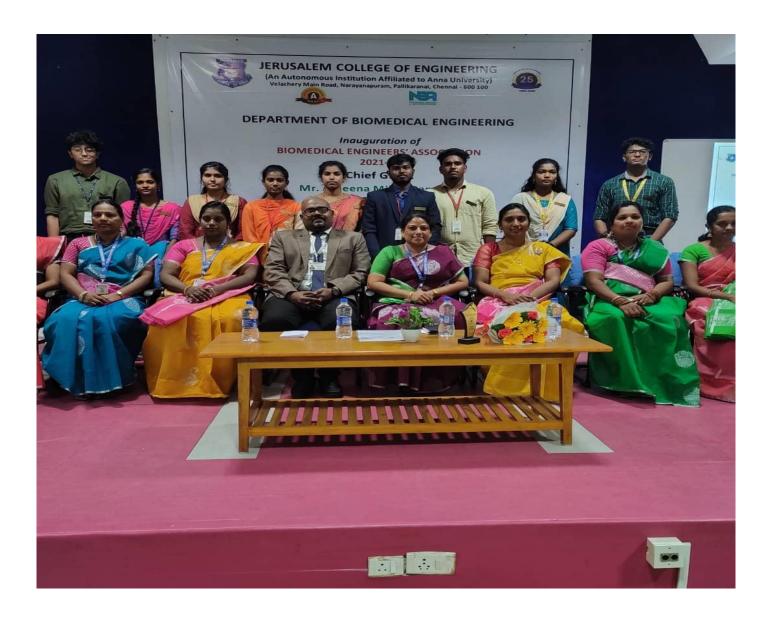

## **Biomedical Engineers' Association**

Greetings from Department of Biomedical Engineering!

We inaugurated the Biomedical Engineers' Association (BMEA) for the year 2021-2022 on 25.10.21 at the Auditorium. The elected students were inducted as office bearers. Mr. Atheena Milagi Pandian, a successful Entrepreneur in the medical equipment domain was the chief guest. He owns Atheenapandian Private Limited, Biomedical Equipment Training Firm, Chennai and Courtallam.