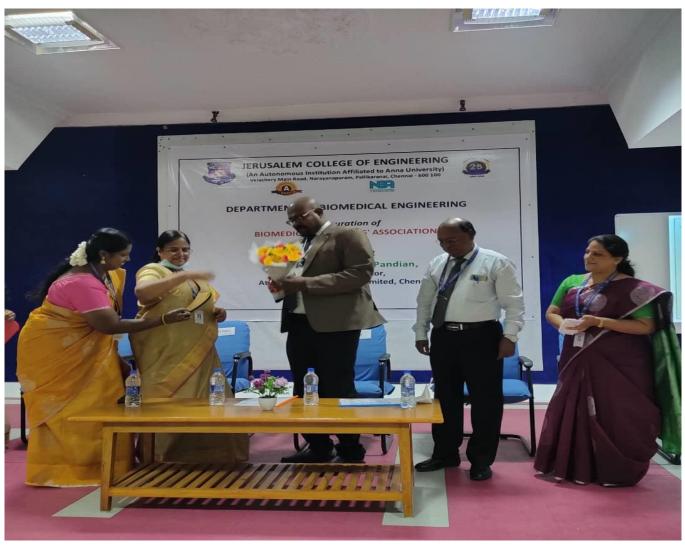

## **Biomedical Engineers' Association**

Greetings from Department of Biomedical Engineering!

We inaugurated the Biomedical Engineers' Association (BMEA) for the year 2021-2022 on 25.10.21 at the Auditorium. The elected students were inducted as office bearers. Mr. Atheena Milagi Pandian, a successful Entrepreneur in the medical equipment domain was the chief guest. He owns Atheenapandian Private Limited, Biomedical Equipment Training Firm, Chennai and Courtallam.