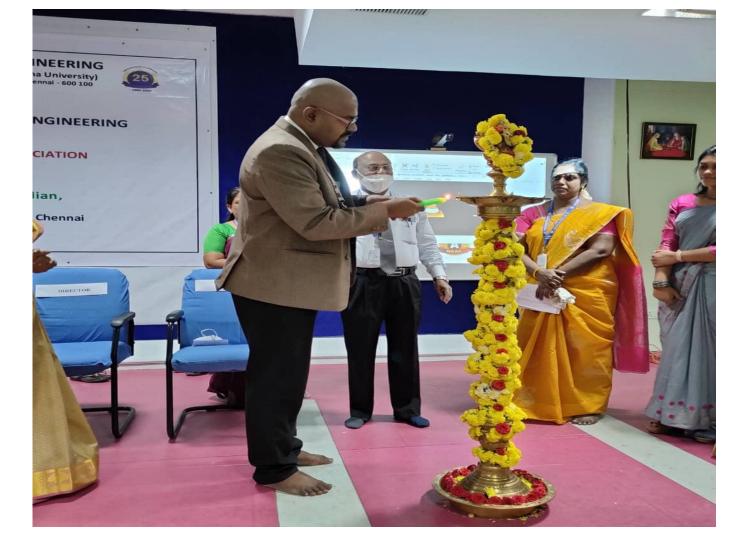

## **Biomedical Engineers' Association**

Greetings from Department of Biomedical Engineering!

We inaugurated the Biomedical Engineers' Association (BMEA) for the year 2021-2022 on 25.10.21 at the Auditorium. The elected students were inducted as office bearers. Mr. Atheena Milagi Pandian, a successful Entrepreneur in the medical equipment domain was the chief guest. He owns Atheenapandian Private Limited, Biomedical Equipment Training Firm, Chennai and Courtallam.